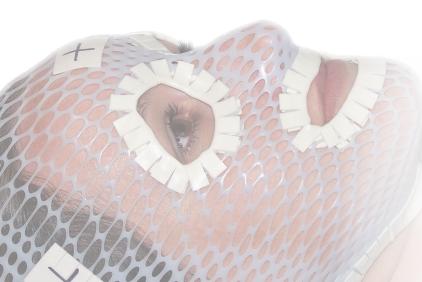

# TenderTouch™ Cushioned Tape for Thermoplastic Masks

Beekley Medical® when your diagnosis must be right®

Protect patients from the rough edges of thermoplastic masks

Provide Your Patients with Maximum Comfort During Head and Neck Radiation Therapy Treatments with TenderTouch™ cushioned tape for thermoplastic masks

## **Comfort for the Patient; Ease of Use for the Radiation Therapist**

Maximum Patient

Soft, cushioned tape covers ragged edges; relieves pressure points to provide comfort.

2

Stays on for Duration of Treatment

Perfect for masks that are cut because of claustrophobia, anxiety, tightness, bolus, bite blocks, electron fields, difficulty breathing, and/or sensitive skin.