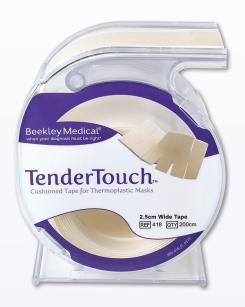

# TenderTouch™ Cushioned Tape for Thermoplastic Masks

Beekley Medical® when your diagnosis must be right®

Protect patients from the rough edges of thermoplastic masks

Provide Your Patients with Maximum Comfort During Head and Neck Radiation Therapy Treatments with TenderTouch™ cushioned tape for thermoplastic masks

# **TenderTouch Cushioned Tape for Thermoplastic Masks**

QTY 200cm cut to measure roll / Box

2.5cm wide